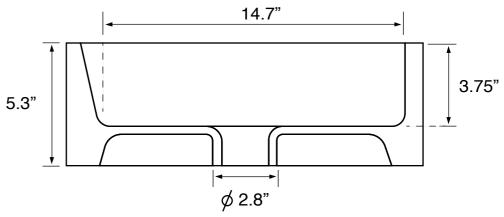

### **Technical Information**

Bowl type: Single Installation: Vessel Bowl dimensions: Length: 30.5"

Width: 14.7" Depth: 3.75"

Drain hole: 1.75" Weight: 35.3 lbs