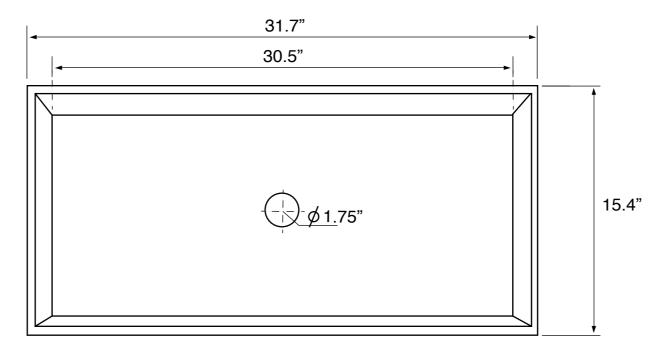

### **Technical Information**

Bowl type: Single Installation: Vessel Bowl dimensions: Length: 30.5"

Width: 14.7" Depth: 3.75"

Drain hole: 1.75" Weight: 35.3 lbs